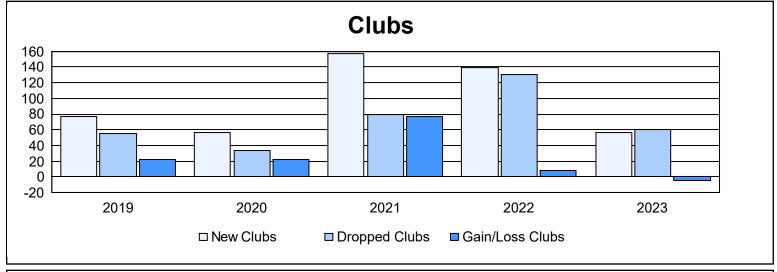

| Year      | New<br>Clubs | Dropped<br>Clubs | Gain/<br>Loss<br>Clubs | New<br>Members | Charter<br>Members | Reinstate<br>Members | Transfer<br>Members | Total<br>Member<br>Added | Total<br>Members<br>Dropped | Gain/<br>Loss<br>Members |
|-----------|--------------|------------------|------------------------|----------------|--------------------|----------------------|---------------------|--------------------------|-----------------------------|--------------------------|
| 2018-2019 | 77           | 55               | 22                     | 2,772          | 2,219              | 1,057                | 155                 | 6,203                    | 7,410                       | -1,207                   |
| 2019-2020 | 56           | 34               | 22                     | 2,193          | 1,552              | 730                  | 118                 | 4,593                    | 7,488                       | -2,895                   |
| 2020-2021 | 157          | 80               | 77                     | 3,450          | 4,254              | 780                  | 88                  | 8,572                    | 7,204                       | 1,368                    |
| 2021-2022 | 139          | 131              | 8                      | 5,415          | 3,739              | 740                  | 233                 | 10,127                   | 7,976                       | 2,151                    |
| 2022-2023 | 57           | 61               | -4                     | 3,015          | 1,804              | 441                  | 214                 | 5,474                    | 6,828                       | -1,354                   |
| Average   | 97           | 72               | 25                     | 3,369          | 2,714              | 750                  | 162                 | 6,994                    | 7,381                       | -387                     |